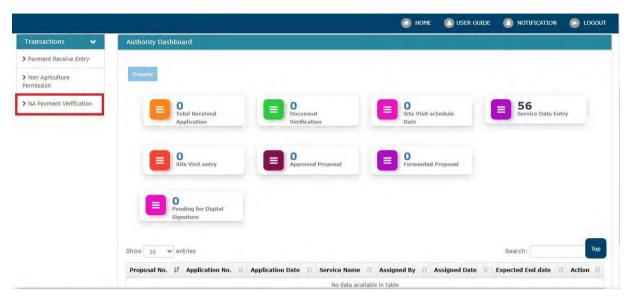

 In Dama
 Image: Imag

Now proposal will reflect at revenue authority clerk login

### How Sanad and NA charges payment get verified.

1) Revenue authority clerk login to the BPMS portal with their credentials

|               |                                                                                 | О номе | 💽 मराठी | 🙆 USER GUIDE                 |  |
|---------------|---------------------------------------------------------------------------------|--------|---------|------------------------------|--|
| आपले<br>सरकार | MahaVastu<br>BUILDING PLAN MANAGEMENT SYSTEM<br>By Urban Development Department |        |         | Government of<br>Maharashtra |  |
| Importa       | nt Notice: TP-Client now integrated with IIACAD Latest version.                 |        |         |                              |  |
|               | Log In                                                                          |        |         |                              |  |
|               | clerk@ratnagiri.com                                                             |        |         |                              |  |
|               |                                                                                 |        |         |                              |  |
|               | MFI30                                                                           |        |         |                              |  |
|               | Captcha                                                                         |        |         |                              |  |