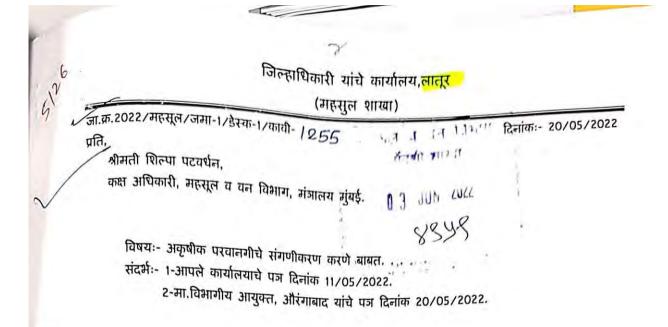

मा. सह सचिव, महसूल व वन विभाग (ज-१अ), मंत्रालय, मुंवई — ४०० ०३२.

विषय :- अकृपिक परवानगीचे संगणकीकरण करणेवावत.

संदर्भः - १. आपले कार्यालयाकडील पत्र क्रमांक संकीर्ण २०२२/प्र.क्र.५४/ज-१अ, दि.०७/०४/२०२२ व दिनांक ११/०५/२०२२.

- २. या कार्यालयाचे समक्रमांकाचे पत्र दि.२४/०५/२०२२.
- ३. मा. विभागीय आयुक्त, पुणे विभाग पुणे यांचेकडील दूरघ्वनी संदेश दि.०८/०६/२०२२

महोदय,

प्रति.

उपरोक्त विषयाबाबत आपले कार्यालयाकडील संदर्भिय पत्रान्वये, अकृषिक परवानगी देण्याच्या पच्दतीचे संगणकीकरण करण्याच्या अनुषंगाने खाली नमुद केलेली माहीती सादर करणेबाबत कळविलेले होते. त्यानुसार या कार्यालयाकडील समक्रमांकाचे पत्र दि.२४/०५/२०२२ अन्वये अहवाल सादर केलेला होता. तथापि मा. विभागीय आयुक्त, पुणे विभाग पुणे यांचे कार्यालयाकडील दूरध्वनी संदेश दि.०८/०६/२०२२ अन्वये सुधारित अहवाल सादर करणेबाबत कळविणेत आलेले आहे. त्यानुसार सातारा जिल्हयाची मुद्देनिहाय माहीती खालीलप्रमाणे सादर करणेत येत आहे.